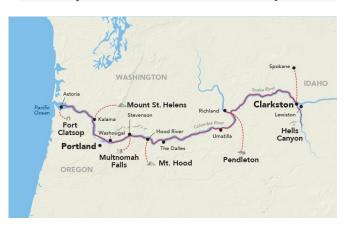

Port Highlights: Hells Canyon Jet Boat Tour/Clarkston, WA/Cruise the Snake River/Pendleton, OR/Richland, WA/Cruise the Columbia River Gorge/The Dalles, OR/Kalama, WA/Astoria, OR/Portland, OR

### **Cruise Overview**

Join Daniel's on this roundtrip tour from North Georgia as we make our way to the Pacific Northwest to journey by riverboat along the Snake River and through the Columbia River Gorge from Clarkston, WA. Guided by onboard experts, become a part of the legacy created by pioneers such as Lewis & Clark who once roamed these terrains and mesmerizing landscapes. Watch as the ship passes through the intricate lock and dam system, witness firsthand the marvel of human engineering that tames these mighty rivers. Gaze in awe at the towering silhouette of Mount St. Helens, guarding the horizon, its very presence a testament to the tempestuous power that shaped the Pacific Northwest four decades ago. Explore Astoria, OR, the oldest American settlement west of the Rockies, this Pacific Coast port town is adorned with charming Victorian homes, cobblestone streets, eclectic local shops and views of mountains that disappear into the sky. Along the way, visit the ethereal cascade of Multnomah Falls, where crystalline waters plunge from 620 feet above. Ride a jet boat into the heart of Hells Canyon, the deepest canyon in North America. A variety of exciting land excursions are included at every port stop. As twilight descends, retreat to the sanctuary of your modern riverboat vessel, where lively onboard entertainment and locally curated dishes await. This itinerary takes you through a profoundly beautiful region of America, one filled with stories of expedition, adventure, and the purest forms of nature's beauty.